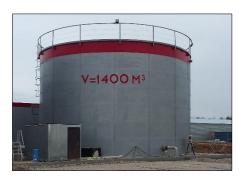

Glass lined steel panels panel

Thickness: 4/5/6/7/8/10/12 mm

Steel type: special enamel able,

Steel 65G , DD14, St3

Method: hot rolled

Panel bolts: Hot-dip galvanized with plastic head

Dimension: M 12

Strength category: 8.8

Nut, washer: Hot-dip galvanized

Nut cap: optional (in plastic)









246043, Republic of Belarus, c. Gomel, 132/2 Barikina st-t, a/c 3012359100011 (USD) JSC "BNB Bank", Minsk, pr-t Nezavisimosti 87a of the Republic of Belarus OKTIO 29176292, YHH 800017817

# Panels connection diagram











246043, Republic of Belarus, c. Gomel, 132/2 Barikina st-t, a/c 3012359100011 (USD) JSC "BNB Bank", Minsk, pr-t Nezavisimosti 87a of the Republic of Belarus OKIIO 29176292, YHH 800017817

## The general ways of GLS tanks application

- Liquid manure



- Fire tanks



- Potable water



- Wastewater treatment systems



- Fish farming



- Biogas PROJECT





246043, Republic of Belarus, c. Gomel, 132/2 Barikina st-t, a/c 3012359100011 (USD) JSC "BNB Bank", Minsk, pr-t Nezavisimosti 87a of the Republic of Belarus ΟΚΠΟ 29176292, УНН 800017817

## Tanks production stages

1.Creating a full 3d model of a tank, according to Customers technical requirements

2.FEM Calculation with snow, wind, rust and internal liquid loads





246043, Republic of Belarus, c. Gomel, 132/2 Barikina st-t, a/c 3012359100011 (USD) JSC "BNB Bank", Minsk, pr-t Nezavisimosti 87a of the Republic of Belarus OKTIO 29176292, VHH 800017817

## Tanks production stages

3. Delivery of high-quality rolled steel

4. Laser line cutting with TRUMPF TRUMATIC L 3030. This line allows precisio