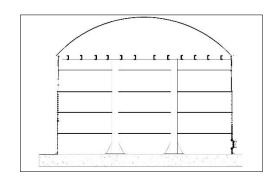

## Tank installation steps

1. Preparation of the concrete base of the tank

2. Installation of the base corner of the first tier

246043, Republic of Belarus, c. Gomel, 132/2 Barikina st-t, a/c 3012359100011 (USD) JSC "BNB Bank", Minsk, pr-t Nezavisimosti 87a of the Republic of Belarus OKПО 29176292, УНН 800017817

## Steps for installing tanks.

3.1. The assembly of the first tier and the formation of reinforced concrete belt

3.2. Assembling the next tiers with the installation of stairs

246043, Republic of Belarus, c. Gomel, 132/2 Barikina st-t, a/c 3012359100011 (USD) JSC "BNB Bank", Minsk, pr-t Nezavisimosti 87a of the Republic of Belarus OKIIO 29176292, VHH 800017817