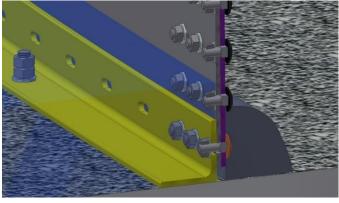

#### Panels assembling technology

Glass lined steel panels panel

Thickness: 4/5/6/7/8/10/12 mm

Steel type: special enamel able,

Steel 65G , DD14, St3

Method: hot rolled

Panel bolts: Hot-dip galvanized with plastic head

Dimension: M 12

Strength category: 8.8

Nut, washer: Hot-dip galvanized

Nut cap: optional (in plastic)

246043, Republic of Belarus, c. Gomel, 132/2 Barikina st-t, a/c 3012359100011 (USD) JSC "BNB Bank", Minsk, pr-t Nezavisimosti 87a of the Republic of Belarus OKTIO 29176292, YHH 800017817

# Panels connection diagram

246043, Republic of Belarus, c. Gomel, 132/2 Barikina st-t, a/c 3012359100011 (USD) JSC "BNB Bank", Minsk, pr-t Nezavisimosti 87a of the Republic of Belarus OKIIO 29176292, YHH 800017817