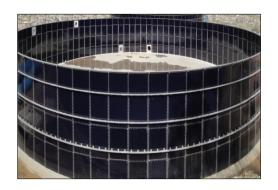

panels panel

Thickness: 4/5/6/7/8/10/12 mm

Steel type: special enamel able,

Steel 65G , DD14, St3

Method: hot rolled

Panel bolts: Hot-dip galvanized with plastic head

Dimension: M 12

Strength category: 8.8

Nut, washer: Hot-dip galvanized

Nut cap: optional (in plastic)









246043, Republic of Belarus, c. Gomel, 132/2 Barikina st-t, a/c 3012359100011 (USD) JSC "BNB Bank", Minsk, pr-t Nezavisimosti 87a of the Republic of Belarus OKTIO 29176292, YHH 800017817

# Panels connection diagram











246043, Republic of Belarus, c. Gomel, 132/2 Barikina st-t, a/c 3012359100011 (USD) JSC "BNB Bank", Minsk, pr-t Nezavisimosti 87a of the Republic of Belarus OKIIO 29176292, YHH 800017817

## The general ways of GLS tanks application

- Liquid manure



- Fire tanks



- Potable water



- Wastewater treatment systems



- Fish farming



- Biogas PROJECT





246043, Republic of Belarus, c. Gomel, 132/2 Barikina st-t, a/c 3012359100011 (USD) JSC "BNB Bank", Minsk, pr-t Nezavisimosti 87a of the Republic of Belarus ΟΚΠΟ 29176292, УНН 800017817

## Tanks production stages

1.Creating a full 3d model of a tank, according to Customers technical requirements

2.FEM Calculation with snow, wind, rust and internal liquid loads





246043, Republic of Belarus, c. Gomel, 132/2 Barikina st-t, a/c 3012359100011 (USD) JSC "BNB Bank", Minsk, pr-t Nezavisimosti 87a of the Republic of Belarus OKTIO 29176292, VHH 800017817

## Tanks production stages

3. Delivery of high-quality rolled steel

4. Laser line cutting with TRUMPF TRUMATIC L 3030. This line allows precision cutting up to 10