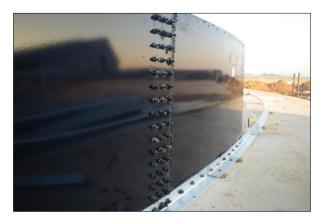

# Panels connection diagram

246043, Republic of Belarus, c. Gomel, 132/2 Barikina st-t, a/c 3012359100011 (USD) JSC "BNB Bank", Minsk, pr-t Nezavisimosti 87a of the Republic of Belarus OKIIO 29176292, YHH 800017817

#### Panels assembling technology

Glass lined steel panels panel

Thickness: 4/5/6/7/8/10/12 mm

Steel type: special enamel able,

Steel 65G , DD14, St3

Method: hot rolled

Panel bolts: Hot-dip galvanized with plastic head

Dimension: M 12

Strength category: 8.8

Nut, washer: Hot-dip galvanized

Nut cap: optional (in plastic)

246043, Republic of Belarus, c. Gomel, 132/2 Barikina st-t, a/c 3012359100011 (USD) JSC "BNB Bank", Minsk, pr-t Nezavisimosti 87a of the Republic of Belarus OKTIO 29176292, YHH 800017817