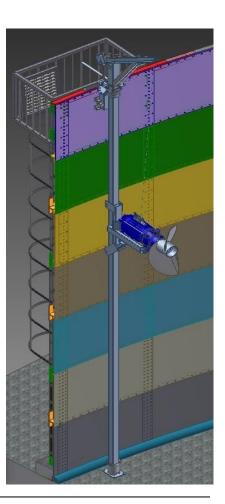

## Tank installation steps

1. Preparation of the concrete base of the tank

2. Installation of the base corner of the first tier

246043, Republic of Belarus, c. Gomel, 132/2 Barikina st-t, a/c 3012359100011 (USD) JSC "BNB Bank", Minsk, pr-t Nezavisimosti 87a of the Republic of Belarus OKПО 29176292, УНН 800017817

## Steps for installing tanks.

3.1. The assembly of the first tier and the formation of reinforced concrete belt

3.2. Assembling the next tiers with the installation of stairs

246043, Republic of Belarus, c. Gomel, 132/2 Barikina st-t, a/c 3012359100011 (USD) JSC "BNB Bank", Minsk, pr-t Nezavisimosti 87a of the Republic of Belarus OKIIO 29176292, VHH 800017817