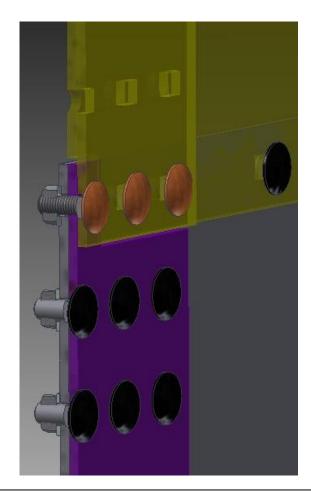

#### Panels assembling technology

Glass lined steel panels panel

Thickness: 4/5/6/7/8/10/12 mm

Steel type: special enamel able,

Steel 65G , DD14, St3

Method: hot rolled

Panel bolts: Hot-dip galvanized with plastic head

Dimension: M 12

Strength category: 8.8

Nut, washer: Hot-dip galvanized

Nut cap: optional (in plastic)

246043, Republic of Belarus, c. Gomel, 132/2 Barikina st-t, a/c 3012359100011 (USD) JSC "BNB Bank", Minsk, pr-t Nezavisimosti 87a of the Republic of Belarus OKTIO 29176292, YHH 800017817

# Panels connection diagram

246043, Republic of Belarus, c. Gomel, 132/2 Barikina st-t, a/c 3012359100011 (USD) JSC "BNB Bank", Minsk, pr-t Nezavisimosti 87a of the Republic of Belarus OKIIO 29176292, YHH 800017817