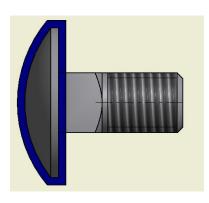

#### Panels assembling technology

Glass lined steel panels panel

Thickness: 4/5/6/7/8/10/12 mm

Steel type: special enamel able,

Steel 65G , DD14, St3

Method: hot rolled

Panel bolts: Hot-dip galvanized with plastic head

Dimension: M 12

Strength category: 8.8

Nut, washer: Hot-dip galvanized

Nut cap: optional (in plastic)

246043, Republic of Belarus, c. Gomel, 132/2 Barikina st-t, a/c 3012359100011 (USD) JSC "BNB Bank", Minsk, pr-t Nezavisimosti 87a of the Republic of Belarus OKTIO 29176292, YHH 800017817