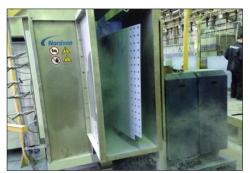

We have the possibility to round the edges before enameling to prevent damage from improper installation. This ensures also that the edges are better surrounded by the enamel.

The view of panel after the process of glass-coating Steel panel is fully protected from the contact with stored materials and external influences