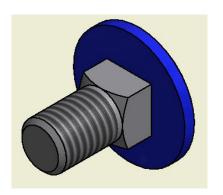

#### Panels assembling technology

Glass lined steel panels panel

Thickness: 4/5/6/7/8/10/12 mm

Steel type: special enamel able,

Steel 65G , DD14, St3

Method: hot rolled

Panel bolts: Hot-dip galvanized with plastic head

Dimension: M 12

Strength category: 8.8

Nut, washer: Hot-dip galvanized

Nut cap: optional (in plastic)

246043, Republic of Belarus, c. Gomel, 132/2 Barikina st-t, a/c 3012359100011 (USD) JSC "BNB Bank", Minsk, pr-t Nezavisimosti 87a of the Republic of Belarus OKTIO 29176292, YHH 800017817