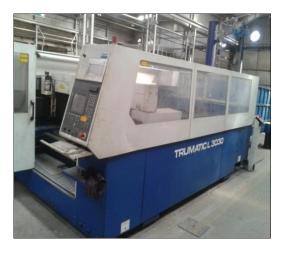

## Tanks production stages

3. Delivery of high-quality rolled steel

4. Laser line cutting with TRUMPF TRUMATIC L 3030. This line allows precision cutting up to 10 microns

5. Pickling and passivation panels