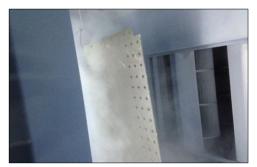

#### Panels coating technology

The enamel powder is applied onto the steel sheets by electrostatic charging. The charging of the enamel powder is done by ion atmospheric components which are formed by a corona discharge at the tip of a spray pistol.

The enamel parts move preferably along the electric field lines to the panel.

After that, the panel with the applied powder comes into the enameling oven.

The enamel powder melts with the steel at about 840 C to a strong and permanent fusion.

We have the possibility to round the edges before enameling to prevent damage from improper installation. This ensures also that the edges are better surrounded by the enamel.

The view of panel after the process of glass-coating Steel panel is fully protected from the contact with stored materials and external influences