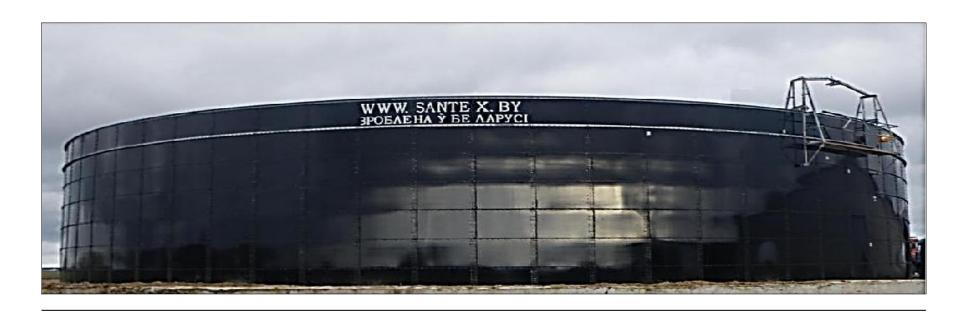

# **GLASS LINED STEEL RESERVOIRS**

246043, Republic of Belarus, c. Gomel, 132/2 Barikina st-t, a/c 3012359100011 (USD) JSC "BNB Bank", Minsk, pr-t Nezavisimosti 87a of the Republic of Belarus OKTIO 29176292, YHH 800017817

#### The volume of the GLS-tanks available from 5 to 30000 m<sup>3</sup>

## The advantages of GLS tanks

- quick installation (reinstallation) and removal at any time of the year;
- no need for cranes or other large equipment for construction;
- minimize lost construction days associated with weather delays;
- possibility of producing reservoirs in accordance with technical requirements of the Customer;

- an esthetic appearance;
- no welded joints (used bolting);
- high corrosion resistance;
- NEVER NEEDS PAINTING;
- service life up to 50 years, the warranty period from 5 to 15 years;
- remove graffiti easily;
- lowest life cycle cost;