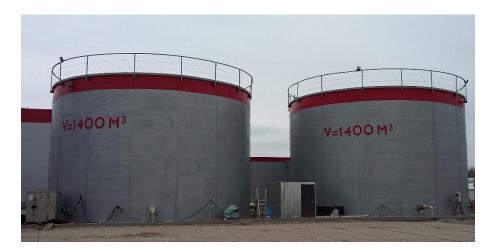

#### **Mounted reservoirs**

Fire tanks (Russian Federation)

Silos tanks (Republic of Belarus)

246043, Republic of Belarus, c. Gomel, 132/2 Barikina st-t, a/c 3012359100011 (USD) JSC "BNB Bank", Minsk, pr-t Nezavisimosti 87a of the Republic of Belarus OKПО 29176292, УНН 800017817

#### The volume of the GLS-tanks available from 5 to 30000 m<sup>3</sup>