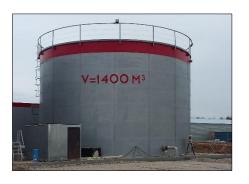

#### The volume of the GLS-tanks available from 5 to 30000 m<sup>3</sup>

## The general ways of GLS tanks application

- Liquid manure

- Fire tanks

- Potable water

- Wastewater treatment systems

- Fish farming

- Biogas PROJECT

246043, Republic of Belarus, c. Gomel, 132/2 Barikina st-t, a/c 3012359100011 (USD) JSC "BNB Bank", Minsk, pr-t Nezavisimosti 87a of the Republic of Belarus ΟΚΠΟ 29176292, УНН 800017817