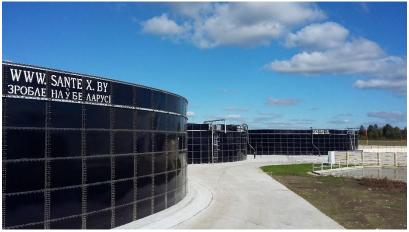

CJSC "Zavod Santeks" is a Belarussian enterprise with 10year experience in industrial production in the field of metal processing and glass-coating (enameling)

Plant territory: 15000m<sup>2</sup>

Machinery facilities: more 120 machines and equipment

Number of employees: 200 people

CJSC "Zavod Santeks" offers a full range of design, manufacturing and installation of glass-coated tanks.

246043, Republic of Belarus, c. Gomel, 132/2 Barikina st-t, a/c 3012359100011 (USD) JSC "BNB Bank", Minsk, pr-t Nezavisimosti 87a of the Republic of Belarus OKTIO 29176292, VHH 800017817