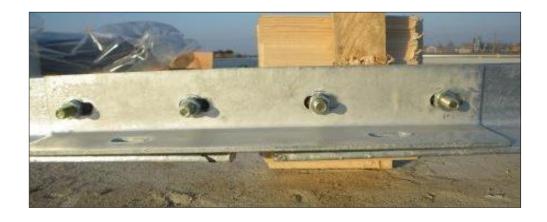

#### Panels assembling technology

Glass lined steel panels panel

Thickness: 4/5/6/7/8/10/12 mm

Steel type: special enamel able,

Steel 65G , DD14, St3

Method: hot rolled

Panel bolts: Hot-dip galvanized with plastic head

Dimension: M 12

Strength category: 8.8

Nut, washer: Hot-dip galvanized

Nut cap: optional (in plastic)

246043, Republic of Belarus, c. Gomel, 132/2 Barikina st-t, a/c 3012359100011 (USD) JSC "BNB Bank", Minsk, pr-t Nezavisimosti 87a of the Republic of Belarus OKTIO 29176292, YHH 800017817