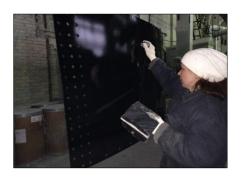

#### Panels coating technology

The enamel powder is applied onto the steel sheets by electrostatic charging. The charging of the enamel powder is done by ion atmospheric components which are formed by a corona discharge at the tip of a spray pistol.

The enamel parts move preferably along the electric field lines to the panel.

After that, the panel with the applied powder comes into the enameling oven.

The enamel powder melts with the steel at about 840 C to a strong and permanent fusion.

We have the possibility to round the edges before enameling to prevent damage from improper installation. This ensures also that the edges are better surrounded by the enamel.

The view of panel after the process of glass-coating Steel panel is fully protected from the contact with stored materials and external influences