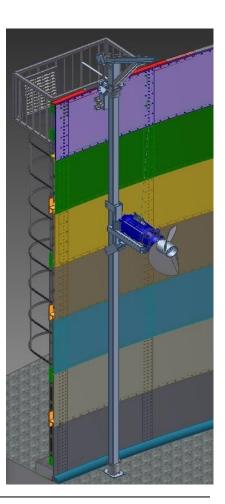

## Tanks production stages

1.Creating a full 3d model of a tank, according to Customers technical requirements

2.FEM Calculation with snow, wind, rust and internal liquid loads

246043, Republic of Belarus, c. Gomel, 132/2 Barikina st-t, a/c 3012359100011 (USD) JSC "BNB Bank", Minsk, pr-t Nezavisimosti 87a of the Republic of Belarus OKTIO 29176292, VHH 800017817

## Tanks production stages

3. Delivery of high-quality rolled steel

4. Laser line cutting with TRUMPF TRUMATIC L 3030. This line allows precision cutting up to 10 microns

5. Pickling and passivation panels