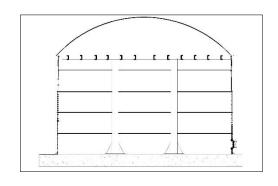

#### The volume of the GLS-tanks available from 5 to 30000 m<sup>3</sup>

## The advantages of GLS tanks

- quick installation (reinstallation) and removal at any time of the year;
- no need for cranes or other large equipment for construction;
- minimize lost construction days associated with weather delays;
- possibility of producing reservoirs in accordance with technical requirements of the Customer;

- an esthetic appearance;
- no welded joints (used bolting);
- high corrosion resistance;
- NEVER NEEDS PAINTING;
- service life up to 50 years, the warranty period from 5 to 15 years;
- remove graffiti easily;
- lowest life cycle cost;