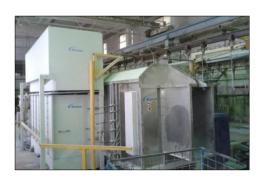

#### Panels coating technology

The enamel powder is applied onto the steel sheets by electrostatic charging. The charging of the enamel powder is done by ion atmospheric components which are formed by a corona discharge at the tip of a spray pistol.

The enamel parts move preferably along the electric field lines to the panel.

After that, the panel with the applied powder comes into the enameling oven.

The enamel powder melts with the steel at about 840 C to a strong and permanent fusion.