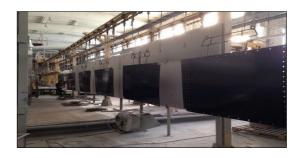

#### Panels assembling technology

Glass lined steel panels panel

Thickness: 4/5/6/7/8/10/12 mm

Steel type: special enamel able,

Steel 65G , DD14, St3

Method: hot rolled

Panel bolts: Hot-dip galvanized with plastic head

Dimension: M 12

Strength category: 8.8

Nut, washer: Hot-dip galvanized

Nut cap: optional (in plastic)

246043, Republic of Belarus, c. Gomel, 132/2 Barikina st-t, a/c 3012359100011 (USD) JSC "BNB Bank", Minsk, pr-t Nezavisimosti 87a of the Republic of Belarus OKTIO 29176292, YHH 800017817