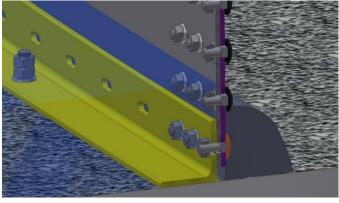

#### Panels assembling technology

Glass lined steel panels panel

Thickness: 4/5/6/7/8/10/12 mm

Steel type: special enamel able,

Steel 65G , DD14, St3

Method: hot rolled

Panel bolts: Hot-dip galvanized with plastic head

Dimension: M 12

Strength category: 8.8

Nut, washer: Hot-dip galvanized

Nut cap: optional (in plastic)

246043, Republic of Belarus, c. Gomel, 132/2 Barikina st-t, a/c 3012359100011 (USD) JSC "BNB Bank", Minsk, pr-t Nezavisimosti 87a of the Republic of Belarus OKTIO 29176292, YHH 800017817