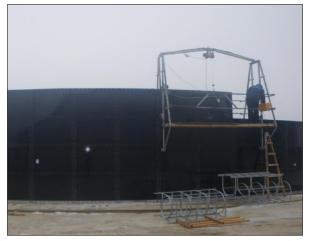

## Steps for installing tanks.

3.1. The assembly of the first tier and the formation of reinforced concrete belt

3.2. Assembling the next tiers with the installation of stairs

246043, Republic of Belarus, c. Gomel, 132/2 Barikina st-t, a/c 3012359100011 (USD) JSC "BNB Bank", Minsk, pr-t Nezavisimosti 87a of the Republic of Belarus OKIIO 29176292, VHH 800017817