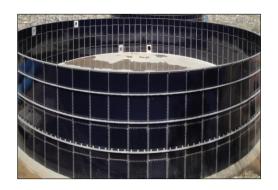

## The advantages of GLS tanks

- quick installation (reinstallation) and removal at any time of the year;
- no need for cranes or other large equipment for construction;
- minimize lost construction days associated with weather delays;
- possibility of producing reservoirs in accordance with technical requirements of the Customer;

- an esthetic appearance;
- no welded joints (used bolting);
- high corrosion resistance;
- NEVER NEEDS PAINTING;
- service life up to 50 years, the warranty period from 5 to 15 years;
- remove graffiti easily;
- lowest life cycle cost;