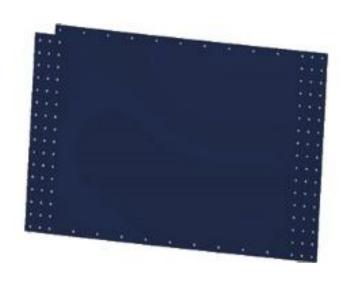

We have the possibility to round the edges before enameling to prevent damage from improper installation. This ensures also that the edges are better surrounded by the enamel.

The view of panel after the process of glass-coating Steel panel is fully protected from the contact with stored materials and external influences

#### Panels assembling technology

Glass lined steel panels panel

Thickness: 4/5/6/7/8/10/12 mm

Steel type: special enamel able,

Steel 65G , DD14, St3

Method: hot rolled

Panel bolts: Hot-dip galvanized with plastic head